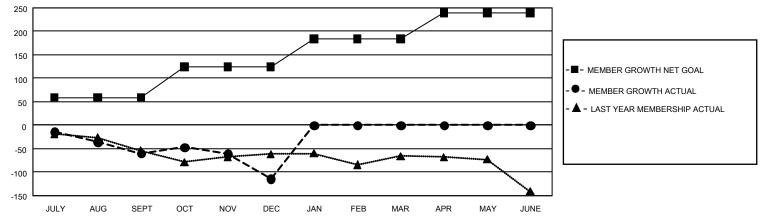

## GAT MONTHLY MEMBERSHIP PROGRESS REPORT Results

GMT Constitutional Area 2, Group C

REPORT DOES NOT INCLUDE CLUBS IN UNDISTRICTED AREAS.

| Clubs                 |               |           |               | Members               |                        |                         |                                                    |
|-----------------------|---------------|-----------|---------------|-----------------------|------------------------|-------------------------|----------------------------------------------------|
| RESULTS FOR 2021-2022 |               |           |               | RESULTS FOR 2021-2022 |                        |                         |                                                    |
| QUARTER               | NEW CLUB GOAL | NEW CLUBS | DROPPED CLUBS | QUARTER               | BER GROWTH NET<br>GOAL | MEMBER GROWTH<br>ACTUAL | DROPPED MEMBERS<br>ACTUAL (including<br>transfers) |
| JULY/AUG/SEPT         | 3             | 0         | 1             | JULY/AUG/SEPT         | 59                     | 27                      | 81                                                 |
| OCT/NOV/DEC           | 6             | 0         | 4             | OCT/NOV/DEC           | 65                     | 58                      | 109                                                |
| JAN/FEB/MAR           | 6             | 0         | 0             | JAN/FEB/MAR           | 60                     | 0                       | 0                                                  |
| APR/MAY/JUNE          | 0             | 0         | 0             | APR/MAY/JUNE          | 55                     | 0                       | 0                                                  |