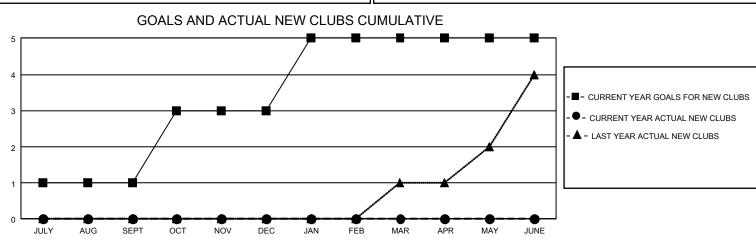

## GAT MONTHLY MEMBERSHIP PROGRESS REPORT Results

GMT Constitutional Area 2, Group C

REPORT DOES NOT INCLUDE CLUBS IN UNDISTRICTED AREAS.

| Clubs                 |               |           |               | Members               |                        |                         |                                                    |
|-----------------------|---------------|-----------|---------------|-----------------------|------------------------|-------------------------|----------------------------------------------------|
| RESULTS FOR 2021-2022 |               |           |               | RESULTS FOR 2021-2022 |                        |                         |                                                    |
| QUARTER               | NEW CLUB GOAL | NEW CLUBS | DROPPED CLUBS | QUARTER               | BER GROWTH NET<br>GOAL | MEMBER GROWTH<br>ACTUAL | DROPPED MEMBERS<br>ACTUAL (including<br>transfers) |
| JULY/AUG/SEPT         | 3             | 0         | 1             | JULY/AUG/SEPT         | 59                     | 27                      | 81                                                 |
| OCT/NOV/DEC           | 6             | 0         | 4             | OCT/NOV/DEC           | 65                     | 58                      | 109                                                |
| JAN/FEB/MAR           | 6             | 0         | 0             | JAN/FEB/MAR           | 60                     | 0                       | 0                                                  |
| APR/MAY/JUNE          | 0             | 0         | 0             | APR/MAY/JUNE          | 55                     | 0                       | 0                                                  |